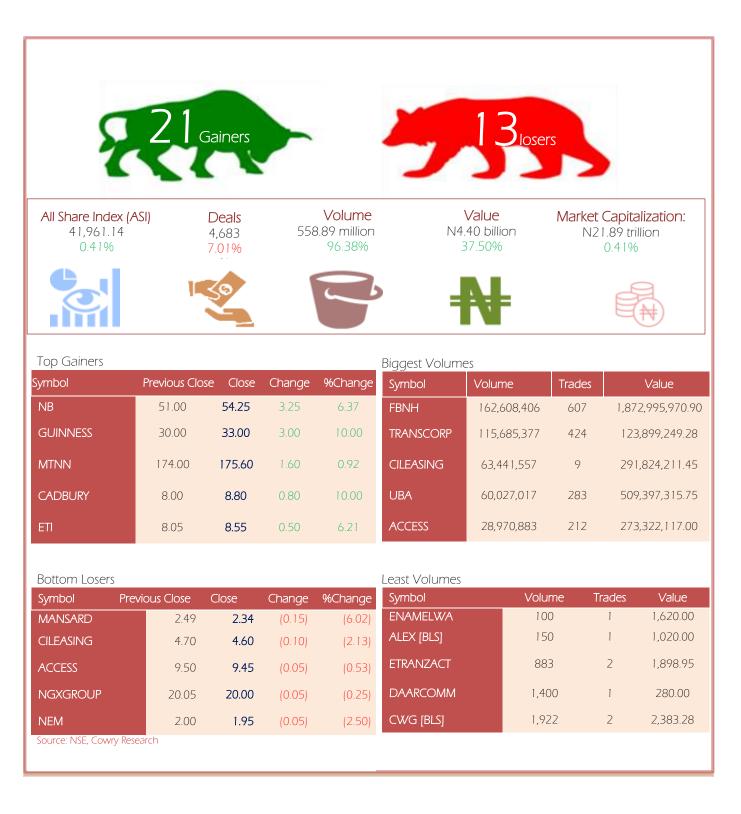

MPR: 11.50% Sep'21 Inflation Rate: 16.63% Q2 2021 Real GDP: 5.01%





| Symbol         | P. Close   | High       | Low          | Close  | Change | %Change | Trades   | Volume               | Value                        |
|----------------|------------|------------|--------------|--------|--------|---------|----------|----------------------|------------------------------|
| ABBEYBDS [BLS] | 0.94       | 0.95       | 0.95         | 0.95   | 0.01   | 1.06    | 3        | 171,632              | 163,202.64                   |
| ABCTRANS       | 0.31       | 0.31       | 0.31         | 0.31   | 0.00   | 0.00    | 2        | 8,109                | 2,513.79                     |
| ACCESS         | 9.50       | 9.55       | 9.40         | 9.45   | (0.05) | (0.53)  | 212      | 28,970,883           | 273,322,117.00               |
| AFRIPRUD       | 6.1        |